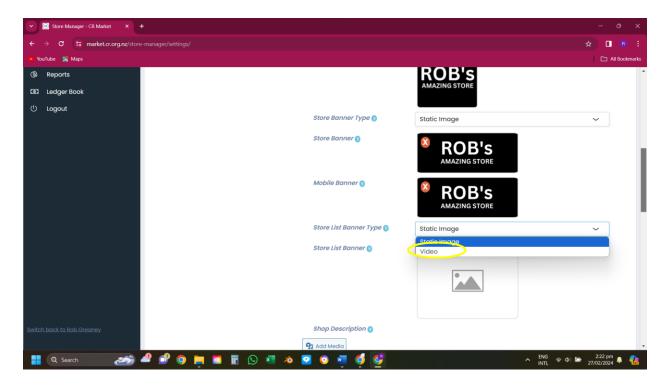

#### Step 6. Video banners

If you want to upload a video banner click on the dropdown option and select "Video". You can do this for your store banner and your store list banner only. Follow the same procedure as above. Locate your video file and upload it then click on the "Select" button at the righthand bottom corner.